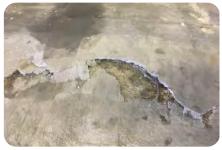

## Concrete beams:

Are there any major cracks?

Are there areas where concrete has broken off (spalls) completely?

Is there exposed rebar?

Are there orange rust stains?

Are there white stains (efflorescence)?

Are there any water stains?

# Visual Guide

Beam with cracking

Spalls

Exposed Rebar

Rust Stains

White Efflorescence Stains

Water Stains