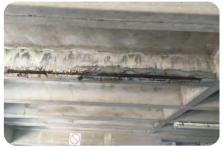

## Concrete beams:

Are there any major cracks?

Are there areas where concrete has broken off (spalls) completely?

Is there exposed rebar?

Are there orange rust stains?

Are there white stains (efflorescence)?

Are there any water stains?

# Visual Guide

Beam with cracking

Spalls

Exposed Rebar

Rust Stains

White Efflorescence Stains

Water Stains