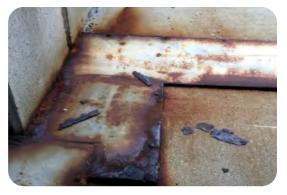

## Concrete slabs:

Are there any major cracks?

Are there areas where concrete has broken off (spalls) completely?

Is there exposed rebar?

Are there orange rust stains?

Are there white stains (efflorescence)?

Are there any water stains?

# Visual Guide

Rust Stains

White Efflorescence Stains

Water Stains