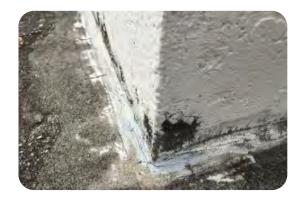

## Walls:

Are there major cracks?

Are there areas where concrete has broken off (spalls) completely?

Is there exposed rebar?

Are there orange rust stains?

Are there white stains (efflorescence)?

Are there any water stains?

# Visual Guide

Rust Stains

White Efflorescence Stains

Water Stains