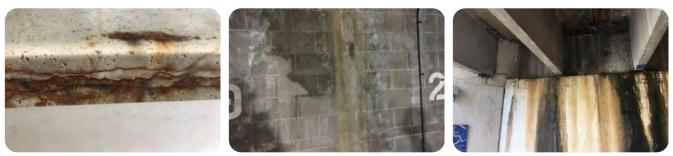

## Concrete slabs:

Are there any major cracks?

Are there areas where concrete has broken off (spalls) completely?

Is there exposed rebar?

Are there orange rust stains?

Are there white stains (efflorescence)?

Are there any water stains?

# Visual Guide

Rust Stains

White Efflorescence Stains

Water Stains