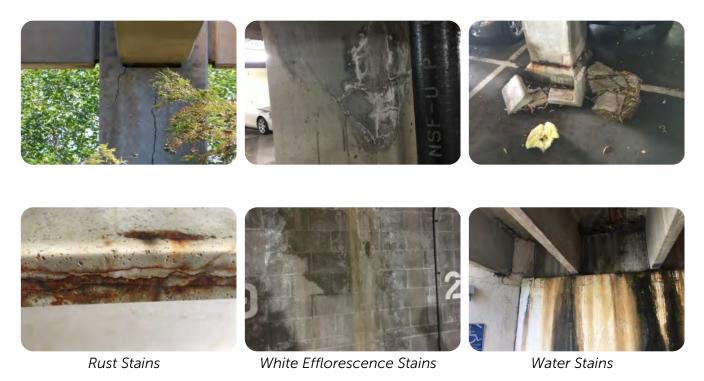

## Concrete beams:

Are there any major cracks?

Are there areas where concrete has broken off (spalls) completely?

Is there exposed rebar?

Are there orange rust stains?

Are there white stains (efflorescence)?

Are there any water stains?

# Visual Guide

Beam with cracking

Spalls

Exposed Rebar

Rust Stains

White Efflorescence Stains

Water Stains