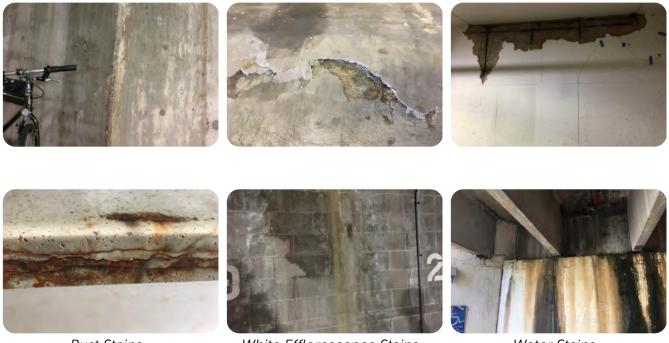

## Walls:

Are there major cracks?

Are there areas where concrete has broken off (spalls) completely?

Is there exposed rebar?

Are there orange rust stains?

Are there white stains (efflorescence)?

Are there any water stains?

# Visual Guide

Rust Stains

White Efflorescence Stains

Water Stains