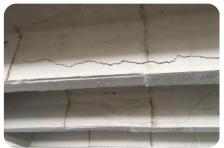

## Concrete beams:

Are there any major cracks?

Are there areas where concrete has broken off (spalls) completely?

Is there exposed rebar?

Are there orange rust stains?

Are there white stains (efflorescence)?

Are there any water stains?

# Visual Guide

Beam with cracking

Spalls

Exposed Rebar

Rust Stains

White Efflorescence Stains

Water Stains