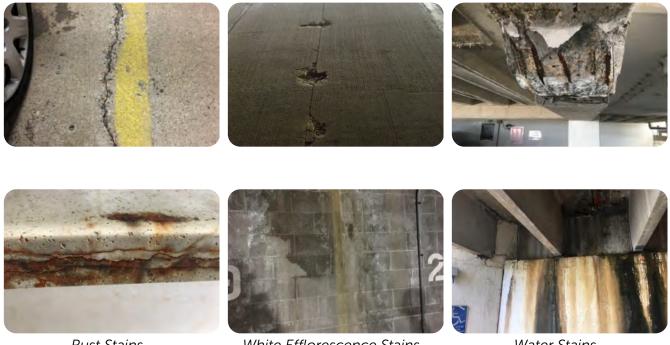

## Concrete slabs:

Are there any major cracks?

Are there areas where concrete has broken off (spalls) completely?

Is there exposed rebar?

Are there orange rust stains?

Are there white stains (efflorescence)?

Are there any water stains?

# Visual Guide

Rust Stains

White Efflorescence Stains

Water Stains