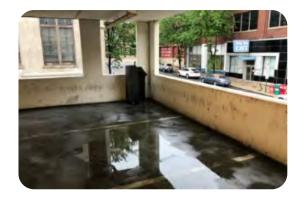

# Drainage:

Are any floor drains clogged?

Are there any major puddles of standing water?

# Visual Guide