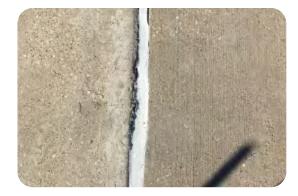

# Expansion & Control Joints:

Are there any signs of joint failure?

Is there any damage from traffic or snow plows?