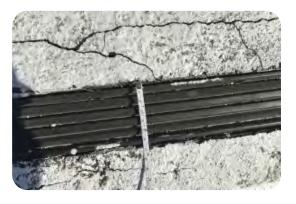

## Concrete beams:

Are there any major cracks?

Are there areas where concrete has broken off (spalls) completely?

Is there exposed rebar?

Are there orange rust stains?

Are there white stains (efflorescence)?

Are there any water stains?

# Visual Guide

Beam with cracking

Spalls

Exposed Rebar

Rust Stains

White Efflorescence Stains

Water Stains